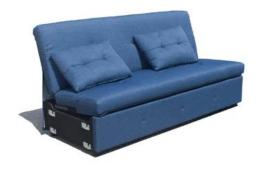

### Clic Clac Sofa Bed Mechanism

LINKREST is one of the famous Clic Clac sofa bed mechanism manufacturers and suppliers in China. This Clic Clac sofa bed mechanism has good safety and stability. The backrest can be laid flat as a sofa bed, making it easier for the sofa to become a sofa bed. It also has a storage function. When you do not use it as a sofa bed, you can put the sheets and pillows into the storage space.

6. Backrest can be laid to be flat as sofa bed function, it makes sofa easy to be sofa bed.

7. Zero wall function, that means less than 2 inches away from the wall when you open the sofa bed.

Jiaxing Rest Furniture & Appliance Co.,Ltd. Phone:+86-13967398833 E-mail:sales@linkrest.com

# LINKREST

8. Heavy duty 3-stops design,lock and stop perfectly and clearly. 3-stops for sitting,TV and sofa bed.

9. Storage function, this is very important to put the sheet and pillow into storage.