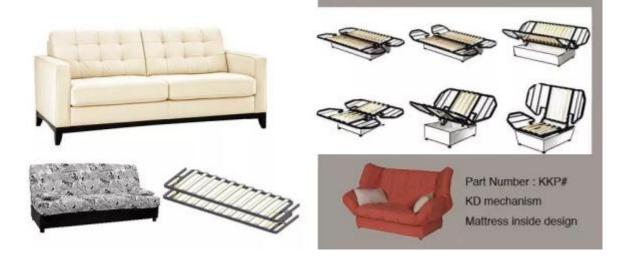

### **Product Description**

**Click Clacks Futon Hinges** 

LINKREST is one of the famous **Clic Clac Sofa Bed Mechanism** manufacturers and suppliers in China. We regularly offer 8 series Bi-fold sofa sleeper mechanism, 6 series of Tri-fold sofa bed mechanism, 5 one-step or one-action Italian function sofa bed mechanism, 9 version of pull-out pop-up sofa bed mechanisms, 7 models of drawing-out sliding sofa bed mechanisms, four click clacks futon mechanisms, five adjustable sofa bed mechanisms and swivel sofa bed mechanisms. Each mechanism has its own unique sets of features and benefits of elegance, comfort, durability and safety with excellent performance for residential and hospitallity use.

#### Clic Clac Sofa Bed Mechanism Details: