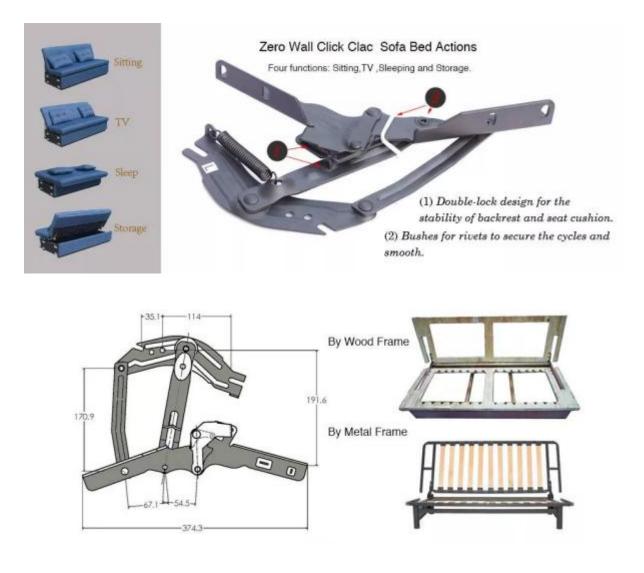

#### Clic Clac Sofa Bed Mechanism Features & Benefits:

1. Heavy duty rivets & special rivet bushes for running smoothly and more cycles.

2. Strong torsion spring to drive the stops clearly and stability instead of helical spring drive.

3. Easy for furniture factory to make upholstery and avoid of failure of locks when foam, dust and glue goes inside.

4. High-grade steel for gear tooth for long cycles of life.

5. Double locks function for backrest stability and commercial purpose.

6. Backrest can be laid to be flat as sofa bed function, it makes sofa easy to be sofa bed.

7. Zero wall function, that means less than 2 inches away from the wall when you open the sofa bed.

Jiaxing Rest Furniture & Appliance Co.,Ltd. Phone:+86-13967398833 E-mail:sales@linkrest.com

# LINKREST

8. Heavy duty 3-stops design,lock and stop perfectly and clearly. 3-stops for sitting,TV and sofa bed.

9. Storage function, this is very important to put the sheet and pillow into storage.

#### Clic Clac Sofa Bed Mechanism Details: