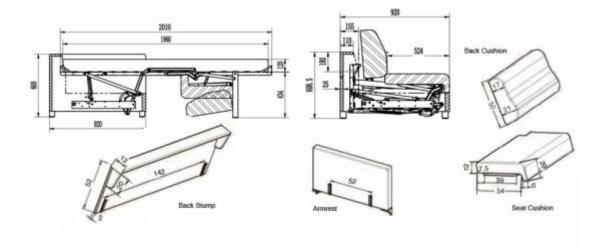

#### Contract Italian Style Sofa Bed Mechanism Features & Benefits:

1. It is as comfortable as normal bed room bed, no bars in the sleeping area with birch slats construction.

2. Special seat system to fix seat cushion firmly, the seat doesn't move side to side during the operation.

- 3. One step to open and one step to close.
- 4. Option for metal grid deck (NF00W) and DIY partly assembly version.
- 5. Option for fixed mounting plates (NF00SJ) or KD base frame(NF00SK).
- 6. More than 2000 cycles of stress test and pass the TUV test.
- 7. Heavy duty rivets and SFC CARB certificated birch slats.
- 8. Both for hotels and residential.
- 9. Fit for overhanging seat cushion and separated seat cushion.
- 10. Backrest can fold down to seat cushion for easy package and shipment.
- 11. This mechanism can make fixed backrest style with small changes.