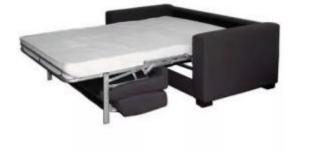

#### Contract Italian Style Sofa Bed Mechanism Features & Benefits:

1. It is as comfortable as normal bed room bed, no bars in the sleeping area with birch slats construction.

2. Special seat system to fix seat cushion firmly, the seat doesn't move side to side during the operation.

- 3. One step to open and one step to close.
- 4. Option for metal grid deck (NF00W) and DIY partly assembly version.
- 5. Option for fixed mounting plates (NF00SJ) or KD base frame(NF00SK).
- 6. More than 2000 cycles of stress test and pass the TUV test.
- 7. Heavy duty rivets and SFC CARB certificated birch slats.
- 8. Both for hotels and residential.
- 9. Fit for overhanging seat cushion and separated seat cushion.
- 10. Backrest can fold down to seat cushion for easy package and shipment.
- 11. This mechanism can make fixed backrest style with small changes.