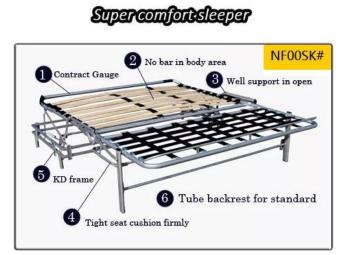

#### Contract Italian Style Sofa Bed Mechanism Features & Benefits:

1. It is as comfortable as normal bed room bed, no bars in the sleeping area with birch slats construction.

2. Special seat system to fix seat cushion firmly, the seat doesn't move side to side during the operation.

- 3. One step to open and one step to close.
- 4. Option for metal grid deck (NF00W) and DIY partly assembly version.
- 5. Option for fixed mounting plates (NF00SJ) or KD base frame(NF00SK).
- 6. More than 2000 cycles of stress test and pass the TUV test.
- 7. Heavy duty rivets and SFC CARB certificated birch slats.
- 8. Both for hotels and residential.
- 9. Fit for overhanging seat cushion and separated seat cushion.
- 10. Backrest can fold down to seat cushion for easy package and shipment.
- 11. This mechanism can make fixed backrest style with small changes.