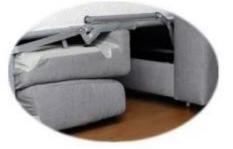

#### Contract Italian Style Sofa Bed Mechanism Features & Benefits:

1. It is as comfortable as normal bed room bed, no bars in the sleeping area with birch slats construction.

2. Special seat system to fix seat cushion firmly, the seat doesn't move side to side during the operation.

- 3. One step to open and one step to close.
- 4. Option for metal grid deck (NF00W) and DIY partly assembly version.
- 5. Option for fixed mounting plates (NF00SJ) or KD base frame(NF00SK).
- 6. More than 2000 cycles of stress test and pass the TUV test.
- 7. Heavy duty rivets and SFC CARB certificated birch slats.
- 8. Both for hotels and residential.
- 9. Fit for overhanging seat cushion and separated seat cushion.
- 10. Backrest can fold down to seat cushion for easy package and shipment.
- 11. This mechanism can make fixed backrest style with small changes.