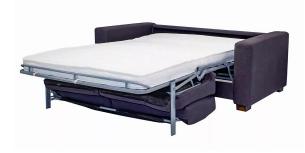

#### Contract Italian Style Sofa Bed Mechanism Features & Benefits:

1. It is as comfortable as normal bed room bed, no bars in the sleeping area with birch slats construction.

2. Special seat system to fix seat cushion firmly, the seat doesn't move side to side during the operation.

- 3. One step to open and one step to close.
- 4. Option for metal grid deck (NF00W) and DIY partly assembly version.
- 5. Option for fixed mounting plates (NF00SJ) or KD base frame(NF00SK).
- 6. More than 2000 cycles of stress test and pass the TUV test.
- 7. Heavy duty rivets and SFC CARB certificated birch slats.
- 8. Both for hotels and residential.
- 9. Fit for overhanging seat cushion and separated seat cushion.
- 10. Backrest can fold down to seat cushion for easy package and shipment.
- 11. This mechanism can make fixed backrest style with small changes.