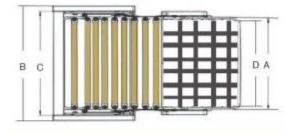

# LINKREST

We take Mounting size (Inches) as our model number, for example A-frame is 1500mm, our model number is NF64K (for KD wood frame) or NF64J (for fixed wood frame).

| A-Frame | B-NF00K | C-NF00J | D-Matt. Width | Mode |
|---------|---------|---------|---------------|------|
| 1 500   | 1 670   | 1 610   | 1 4 3 0       | 64"  |
| 1 400   | 1 570   | 1 510   | 1 3 3 0       | 60"  |
| 1 200   | 1 370   | 1 310   | 1 1 30        | 52*  |
| 1 000   | 1 170   | 1 110   | 930           | 44"  |
| 800     | 970     | 910     | 730           | 36"  |