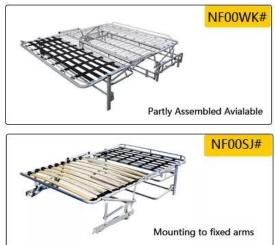

- 3. One step to open and one step to close.
- 4. Option for metal grid deck (NF00W) and DIY partly assembly version.
- 5. Option for fixed mounting plates (NF00SJ) or KD base frame(NF00SK).
- 6. More than 2000 cycles of stress test and pass the TUV test.
- 7. Heavy duty rivets and SFC CARB certificated birch slats.
- 8. Both for hotels and residential.
- 9. Fit for overhanging seat cushion and separated seat cushion.
- 10. Backrest can fold down to seat cushion for easy package and shipment.
- 11. This mechanism can make fixed backrest style with small changes.