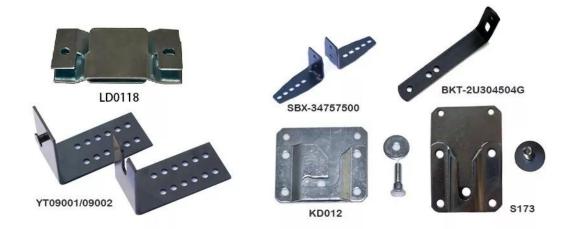

# Furniture Modular Connection Brackets

Welcome to buy furniture modular connection brackets from LINKREST, we will offer you the best after-sale service and timely delivery. The furniture modular connection brackets is made of high-quality steel, which is durable and rigid. The surface is galvanized or powder coated, which is easy to install and use. KD sofa connector or connector clip is very important for saving transportation cost and taking furniture home.

### **Furniture Modular Connection Brackets Features & Benefits:**

- 1. KD sofa connector or connector snaps are very important to save transportation cost and carry the furniture to home.
- 2. Easy to install and use.
- 3. Made of high quality steel for durability and rigidity.
- 4. zinced or powder coated in the surface.