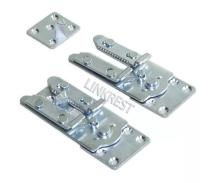

# Furniture Modular Connection Brackets

Welcome to buy furniture modular connection brackets from LINKREST, we will offer you the best after-sale service and timely delivery. The furniture modular connection brackets is made of high-quality steel, which is durable and rigid. The surface is galvanized or powder coated, which is easy to install and use. KD sofa connector or connector clip is very important for saving transportation cost and taking furniture home.

### **Furniture Modular Connection Brackets Features & Benefits:**

- 1. KD sofa connector or connector snaps are very important to save transportation cost and carry the furniture to home.
- 2. Easy to install and use.
- 3. Made of high quality steel for durability and rigidity.
- 4. zinced or powder coated in the surface.