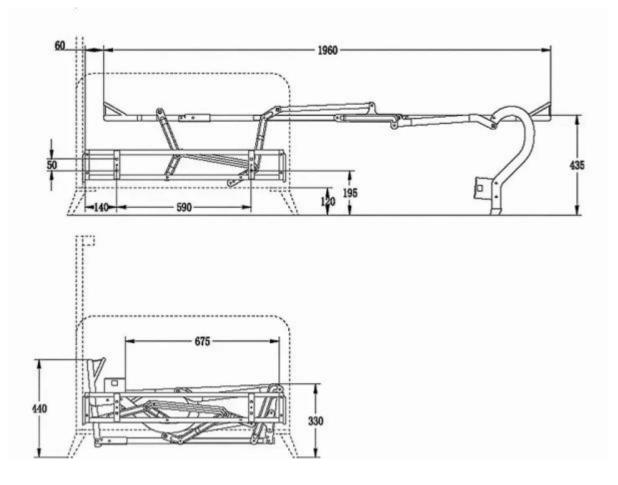

12. Two thousand cycles of stress test and TUV test.

High Leg Luxury Italian Style Sofa Bed Mechanism Description

See video:

High Leg Luxury Italian Style Sofa Bed Mechanism Mounting Specifications.