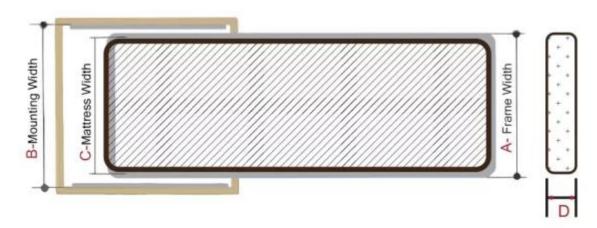

## High Leg Luxury Italian Style Sofa Bed Mechanism

Models and Size

| Models     | AF170 | AF160        | AF150 | AF130 | AF110 |
|------------|-------|--------------|-------|-------|-------|
| Mounting B | 170cm | 160cm        | 150cm | 130cm | 110cm |
| Frame A    | 156cm | 146cm        | 136cm | 116cm | 96cm  |
| Matt. C    | 153cm | 143cm        | 133cm | 113cm | 93cm  |
| Matt. D    | 10cm  | Matt. Length |       | 190cm |       |

High Leg Luxury Italian Style Sofa Bed Mechanism Mounting Specifications.