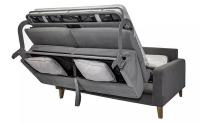

## High Leg Luxury Italian Style Sofa Bed Mechanism

LINKREST as the professional manufacture, we would like to provide you high leg luxury Italian style sofa bed mechanism. And we will offer you the best after-sale service and timely delivery. This high leg luxury Italian style sofa bed mechanism are also plays an important role in hotels, motels, taxis, offices, hospitals and RV beds. They not only save room space, but also give us a low-carbon life.

## **Product Description**

Italian Style Sofa Bed Mechanisms

LINKREST is one of the leading High Leg Luxury Italian Style Sofa Bed

**Mechanism** mechanism manufacturers and suppliers in China. Our future is dependent on our passion for more value added and brand new designing, high quality products and professional service while meeting our finacial objectives. We have been investing in R&D, automatic production lines, and finding the best solution to reduce the cost and lead time for customer satisfaction. Raw material and transportation cost are on the rise, we have dedicated ourselves on finding technical solutions like our DIY mechanisms and redesigned construction to ensure customer satisfaction.

High Leg Luxury Italian Style Sofa Bed Mechanism Features & Benefits:

- 1. High leg but low seat profile.
- 2. Easy to open and close by finger touch.
- 3. Super comfort both sitting and sleeping without sagging.
- 4. Balance very well even if the arms or back board are not heavy.