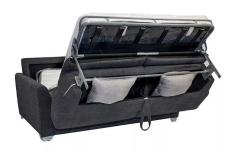

# Low Leg Italian Style Sofa Bed Mechanism

The following is an introduction to Low Leg Italian Style
Sofa Bed Mechanism, we hope to help you better
understand Low Leg Italian Style Sofa Bed Mechanism.
Welcome new and old customers to continue to cooperate
with us to create a better future together!

#### Low Leg Italian Style Sofa Bed Mechanism Features & Benefits:

- 1. This is one-action partly assembled Italy sofa bed mechanism.
- 2. Super comfort both sitting and sleeping with no-sagging deck and webbing in sitting and pillow areas.
- 3. Very easy to open and close for ladies.
- 4. Two thousand cycles of stress test and TUV test.
- 5. Similar to DIY partly assembly construction, very easy for customers to put together without special tools and quality is the same as fully assembled version.
- 6. Partly assembly can save huge cost for import business. And change the cross tube to change the size.
- 7. Very small gap between arm and metal frame to reduce the sagging feeling when people sit close to arms.
- 8. Easy to make hanging over pad style.
- 9. No cross bar feeling in the back of body for sleeping everyday.
- 10. Open stop function design for foot safety.
- 11. Option for KD-lock brackets to secure the arm safety.
- 12. Four floor legs lock to avoid leg loose issues.