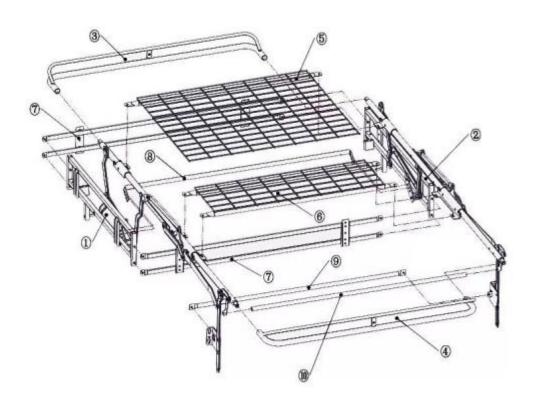

## Low Leg Italian Style Sofa Bed Mechanism Partly Assembly

Low Leg Italian Style Sofa Bed Mechanism Model & Size

| Model  | PF170  | PF160           | PF150  | PF130  | PF110 |
|--------|--------|-----------------|--------|--------|-------|
| B size | 170cm  | 160cm           | 150cm  | 130cm  | 110cm |
| A size | 1560mm | 160mm           | 1360mm | 1160mm | 960mm |
| C Size | 153cm  | 143cm           | 133cm  | 113cm  | 93cm  |
| D size | 12cm   | Mattress length |        | 190cm  |       |