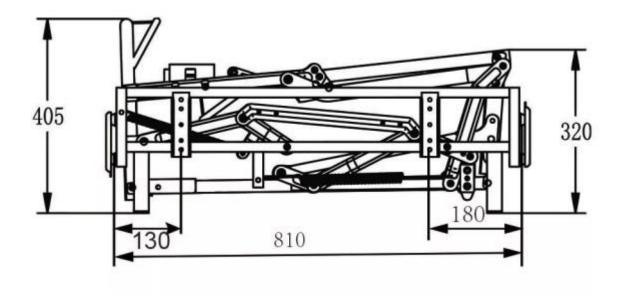

LINKREST www.linkrest.com

Low Leg Italian Style Sofa Bed Mechanism Mounting & Drawing