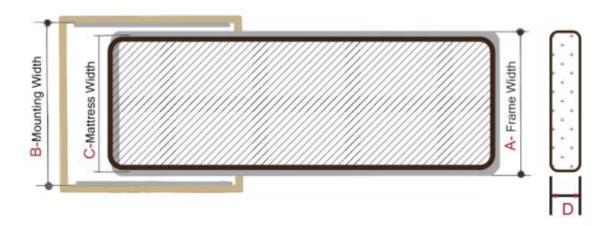

## Low Leg Italian Style Sofa Bed Mechanism Partly Assembly

Low Leg Italian Style Sofa Bed Mechanism Model & Size

| Model  | PF170  | PF160           | PF150  | PF130  | PF110 |
|--------|--------|-----------------|--------|--------|-------|
| B size | 170cm  | 160cm           | 150cm  | 130cm  | 110cm |
| A size | 1560mm | 160mm           | 1360mm | 1160mm | 960mm |
| C Size | 153cm  | 143cm           | 133cm  | 113cm  | 93cm  |
| D size | 12cm   | Mattress length |        | 190cm  |       |