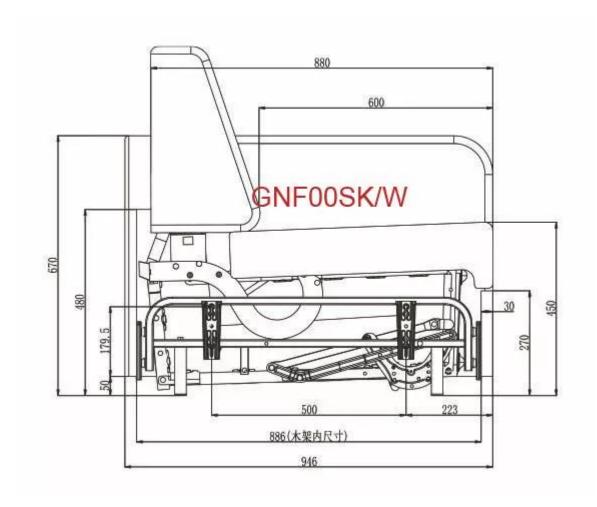

67398833
E-mail:sales@linkrest.com

See the Video:

# **Luxury Contract Italian Style Sofa Bed Mechanism**

# Luxury Contract Italian Style Sofa Bed Mechanism Model & Size



| Model              | GFN68SK | GFN64SK | GFN60SK         | GFN52SK | GFN44SK | GFN36SK |
|--------------------|---------|---------|-----------------|---------|---------|---------|
| Size_B             | 177cm   | 167cm   | 157cm           | 137cm   | 117cm   | 97cm    |
| Size_A             | 1600mm  | 1500mm  | 1400mm          | 1200mm  | 1000mm  | 800mm   |
| Size_C             | 153cm   | 143cm   | 133cm           | 113cm   | 93cm    | 73cm    |
| Mattress thickness |         | 14cm    | Mattress length |         | 196cm   |         |

**Luxury Contract Mechanism Mounting & Drawing** 

LINKREST www.linkrest.com