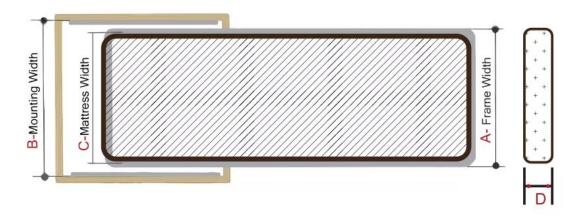

# Luxury Contract Italian Style Sofa Bed Mechanism Model & Size

| Model              | GFN68SK | GFN64SK | GFN60SK         | GFN52SK | GFN44SK | GFN36SK |
|--------------------|---------|---------|-----------------|---------|---------|---------|
| Size_B             | 177cm   | 167cm   | 157cm           | 137cm   | 117cm   | 97cm    |
| Size_A             | 1600mm  | 1500mm  | 1400mm          | 1200mm  | 1000mm  | 800mm   |
| Size_C             | 153cm   | 143cm   | 133cm           | 113cm   | 93cm    | 73cm    |
| Mattress thickness |         | 14cm    | Mattress length |         | 196cm   |         |