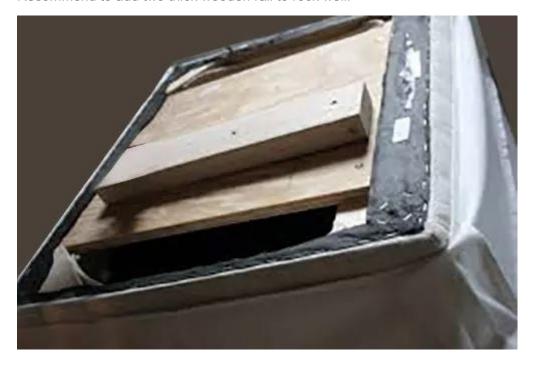

## **Rock Swivel Chair Base Features & Benefits:**

- 1. Rock swivel chair is relaxing which can reduce your job pressure.
- 2. Mounting is quite easy but you need to add two wooden rails to give more space for rocking.
- 3. Rock swivel chair has to be balanced and no tilt issue before sales. Recommend to add two thick wooden rail to rock well.