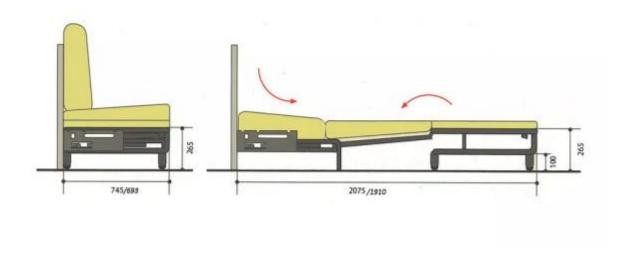

### Slide Out Sofa Sleeper Mechanism Features & Benefits:

- 1. It is a real bed sleeper sofa mechanism as comfortable as bedroom bed.
- 2. This bed has the storage inside the mechanism (You can add storage by yourself or buy storage basket from us).
- 3. No need mattress but very comfortable.
- 4. Engineering design for long-distance Synchronization for easy to open and close.
- 5. KD legs design for easy to pack and saving container room.
- 6. It fits to ottoman, chair, love seat, sofa and sectional.
- 7. It is also very good for commercial like hotels, hospitals, RV, office and camping car etc.
- 8. KD backrest design for easy to put on and take off.
- 9. A base metal frame for easy to connect with arms, front and back stump.
- 10. TDS000# is the shorter version.

### Slide Out Sofa Sleeper Mechanism Details:

| Model . | A    | 8    | C    |
|---------|------|------|------|
| TD345   | 876  | 750  | 840  |
| TD540   | 1372 | 1245 | 1337 |
| TD620   | 1575 | 1448 | 1540 |