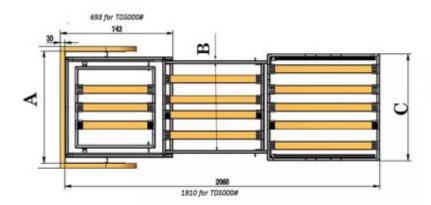

### Slide Out Sofa Sleeper Mechanism Details:

| Model . | A    | 8    | C    |
|---------|------|------|------|
| TD345   | 876  | 750  | 840  |
| TD540   | 1372 | 1245 | 1337 |
| TD620   | 1575 | 1448 | 1540 |