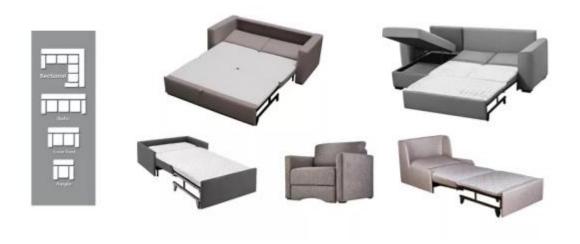

### Slide Out Sofa Sleeper Mechanism Features & Benefits:

- 1. It is a real bed sleeper sofa mechanism as comfortable as bedroom bed.
- 2. This bed has the storage inside the mechanism (You can add storage by yourself or buy storage basket from us).
- 3. No need mattress but very comfortable.
- 4. Engineering design for long-distance Synchronization for easy to open and close.
- 5. KD legs design for easy to pack and saving container room.
- 6. It fits to ottoman, chair, love seat, sofa and sectional.
- 7. It is also very good for commercial like hotels, hospitals, RV, office and camping car etc.
- 8. KD backrest design for easy to put on and take off.
- 9. A base metal frame for easy to connect with arms, front and back stump.
- 10. TDS000# is the shorter version.