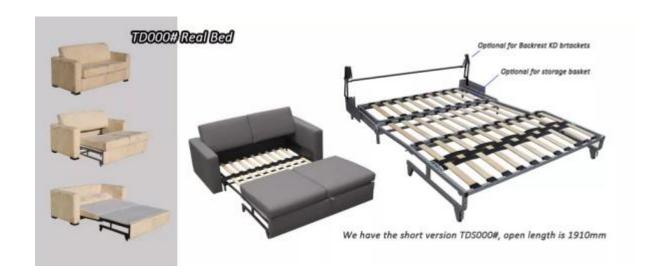

### Slide Out Sofa Sleeper Mechanism Features & Benefits:

- 1. It is a real bed sleeper sofa mechanism as comfortable as bedroom bed.
- 2. This bed has the storage inside the mechanism (You can add storage by yourself or buy storage basket from us).
- 3. No need mattress but very comfortable.
- 4. Engineering design for long-distance Synchronization for easy to open and close.
- 5. KD legs design for easy to pack and saving container room.
- 6. It fits to ottoman, chair, love seat, sofa and sectional.
- 7. It is also very good for commercial like hotels, hospitals, RV, office and camping car etc.
- 8. KD backrest design for easy to put on and take off.
- 9. A base metal frame for easy to connect with arms, front and back stump.
- 10. TDS000# is the shorter version.

### Slide Out Sofa Sleeper Mechanism Details:

| Model . | A    | 8    | C    |
|---------|------|------|------|
| TD345   | 876  | 750  | 840  |
| TD540   | 1372 | 1245 | 1337 |
| TD620   | 1575 | 1448 | 1540 |