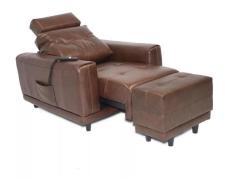

## Sliding Power Sofa Bed Mechanism

This sliding power sofa bed mechanism has a quiet, easy, smooth long life performance, and is easy to convert a fixed sofa into a movable sofa. It has a load capacity of more than 200KGS and is equipped with four heavy wheels. The bracket is designed by K.D. for easy installation. LINKREST is one of the professional manufacturers and suppliers of sliding power sofa bed mechanism in China, we will offer you the best after-sale service and timely delivery.

## Sliding Power Sofa Bed Mechanism Features & Benefits:

- 1. Easy to convert stationary sofa to motion sofa without changes of the styles.
- 2. Quiet, easy and smooth long life performance.
- 3. Load capacity more than 200 KGS with four heavy duty wheels.
- 4. Free of width but the width of top wooden seat box maximum 75 cm.
- 5. Welded square tube and wheels guide construction for rigidity and synchronization.