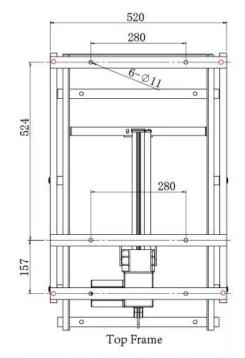

6. Option for backrest adjustable brackets, this brackets are K.D. design for easy installation.

Sliding Power Sofa Bed Mechanism Details:

Jiaxing Rest Furniture & Appliance Co.,Ltd. Phone:+86-13967398833 E-mail:sales@linkrest.com

## LINKREST

For rigidity reason, please attach the wooden seat box to 4 red marked holes.

Jiaxing Rest Furniture & Appliance Co.,Ltd. Phone:+86-13967398833 E-mail:sales@linkrest.com