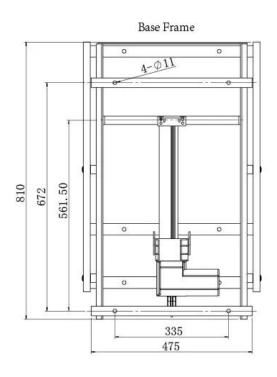

6. Option for backrest adjustable brackets, this brackets are K.D. design for easy installation.

Sliding Power Sofa Bed Mechanism Details:

Jiaxing Rest Furniture & Appliance Co.,Ltd. Phone:+86-13967398833 E-mail:sales@linkrest.com

## LINKREST

For rigidity reason, please attach the wooden seat box to 4 red marked holes.

Jiaxing Rest Furniture & Appliance Co.,Ltd. Phone:+86-13967398833 E-mail:sales@linkrest.com