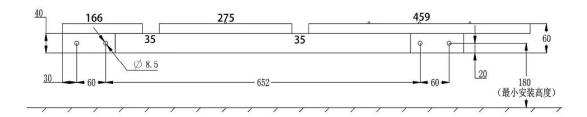

Sofa Bed Adjustable Footrest Mechanism Mounting drawing

Mounting width 740 mm and frame width 720 mm

LINKREST www.linkrest.com