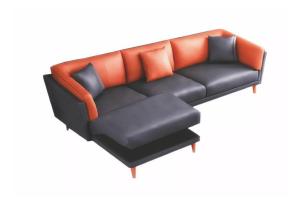

## Sofa Bed Adjustable Footrest Mechanism

LINKREST is one of the famous sofa bed adjustable footrest mechanism manufacturers and suppliers in China. The adjustable pedal mechanism of this sofa bed has the performance of comfort, safety, quietness, stability and long life. The infinite pedal tilt position (such as zero gravity and feet above the heart) allows you to fully relax and recover from daily hard work.

## **Sofa Bed Adjustable Footrest Mechanism Features & Benefits:**

- 1. Infinite foot board recline position, such as zero gravity and foot higher than heart position to make you fully relax and recover with engergy from daily hard work.
- 2. Wheels touch soft lift system for comfort and safety.
- 3. Storage function for low leg styles.
- 4. Quiet, smoothness and long life performance.
- 5. Ease installation and upholstery.
- 6. Recommend pocket springs for sleeping & sitting comfort.
- 7. Multiple applications for single lounge chair and sectional seat.