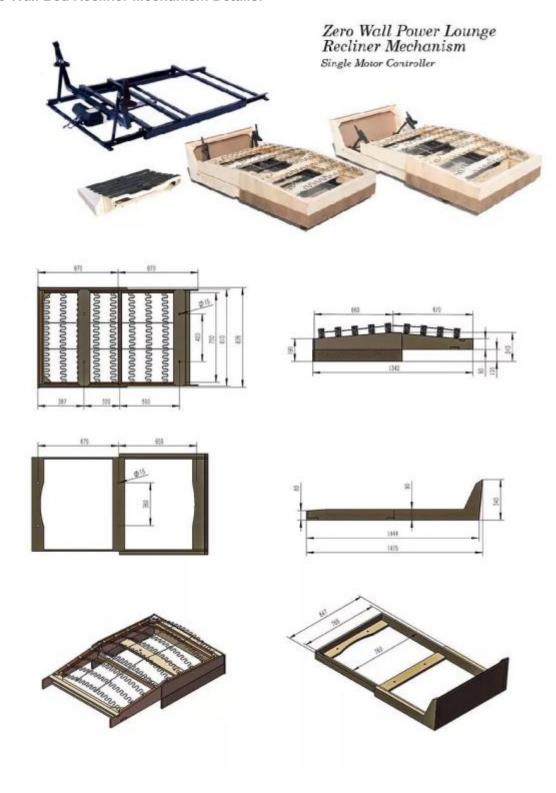

  Width size:550 mm,650 mm,700 mm,800 mm.
- 6. Well matched with zero wall recliner mechanism and shares the same motor. Below is the wooden frame drawing for size SFL700, if you use other size for example SFL650, you just need to reduce 50mm from width.

### Zero Wall Bed Recliner Mechanism Details: